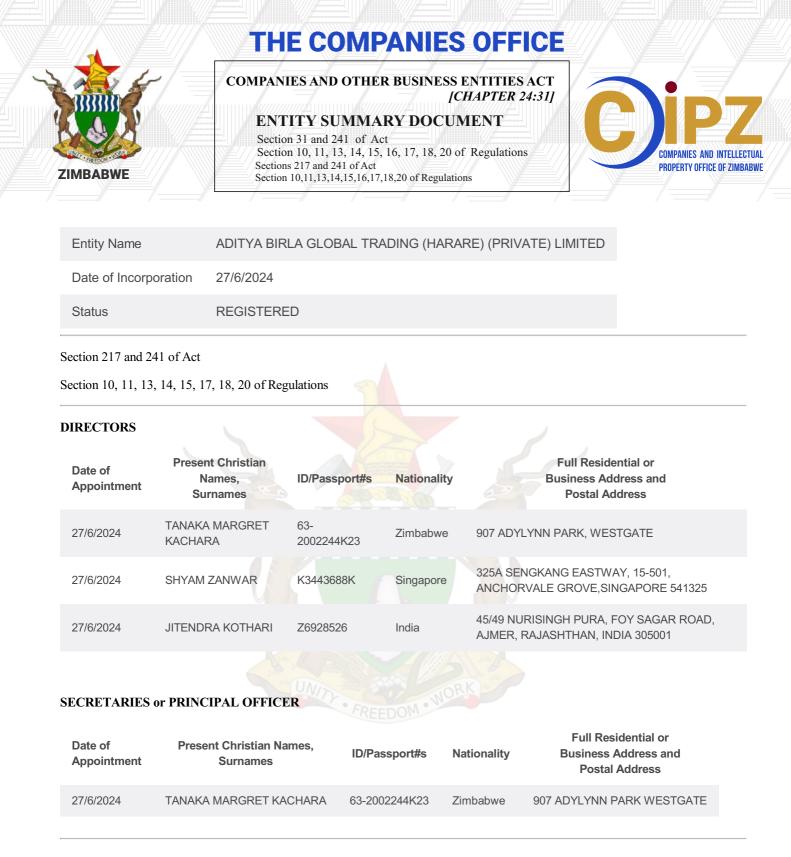

# **THE COMPANIES OFFICE**

| Entity No.            | 7760A0262024                                           |
|-----------------------|--------------------------------------------------------|
| Entity Name           | ADITYA BIRLA GLOBAL TRADING (HARARE) (PRIVATE) LIMITED |
| Date of Incorporation | 27/6/2024                                              |
| Status                | REGISTERED                                             |
|                       |                                                        |