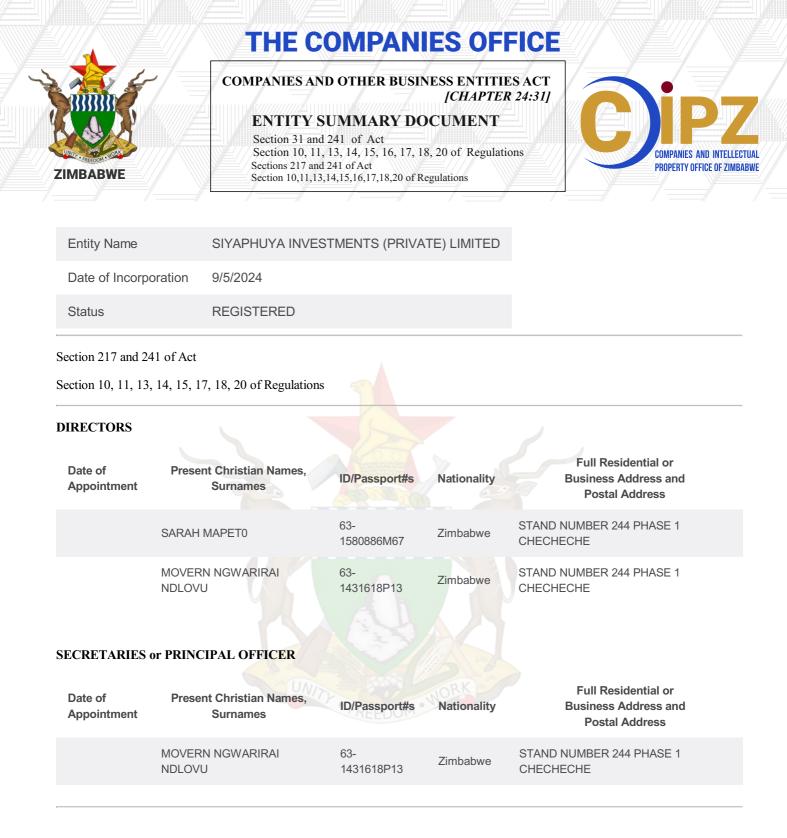

# **THE COMPANIES OFFICE**

| Entity No.            | 4195A0352024                            |
|-----------------------|-----------------------------------------|
| Entity Name           | SIYAPHUYA INVESTMENTS (PRIVATE) LIMITED |
| Date of Incorporation | 9/5/2024                                |
| Status                | REGISTERED                              |
|                       |                                         |

### INDIVIDUAL SHAREHOLDERS

| Full names                 | ID/Passport       | Occupation   | Ordinary<br>Shares | Preference<br>Shares | Total<br>Shares | Post   |
|----------------------------|-------------------|--------------|--------------------|----------------------|-----------------|--------|
| MOVERN NGWARIRAI<br>NDLOVU | 63-<br>1431618P13 | ENTREPRENUER | 900                | 0                    | 900             | Member |
| SARAH MAPETO               | 63-<br>1580886M67 | ENTREPRENUER | 100                | 0                    | 100             | Member |
| ENTITY SHAREHOLDER         | s                 |              |                    | J                    |                 |        |