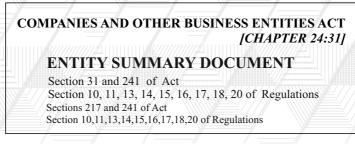

| Entity No. | 3175A0242024 |
|------------|--------------|

Entity Name GRAIN ONE (PRIVATE) LIMITED

Date of Incorporation 24/4/2024

Status REGISTERED

Section 31 and 241 of Act

Section 10, 11, 13, 14, 15, 17, 18, 20 of Regulations