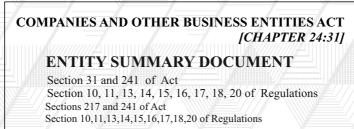

| Entity No. | 3175A0242024 |
|------------|--------------|

Entity Name GRAIN ONE (PRIVATE) LIMITED

Date of Incorporation 24/4/2024

Status REGISTERED

Section 31 and 241 of Act

Section 10, 11, 13, 14, 15, 17, 18, 20 of Regulations