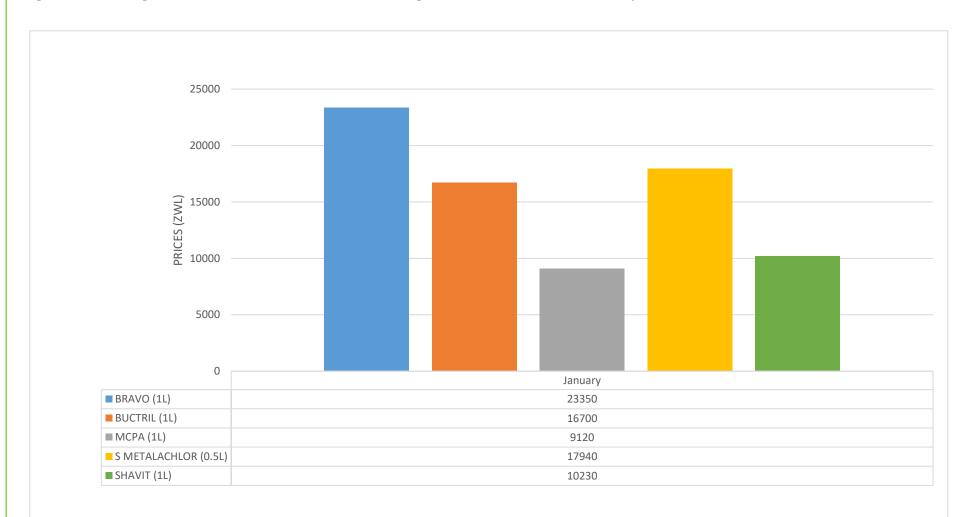

## Figure 4.0: Average Prices of selected Herbicides and Fungicides for the Month of January 2023