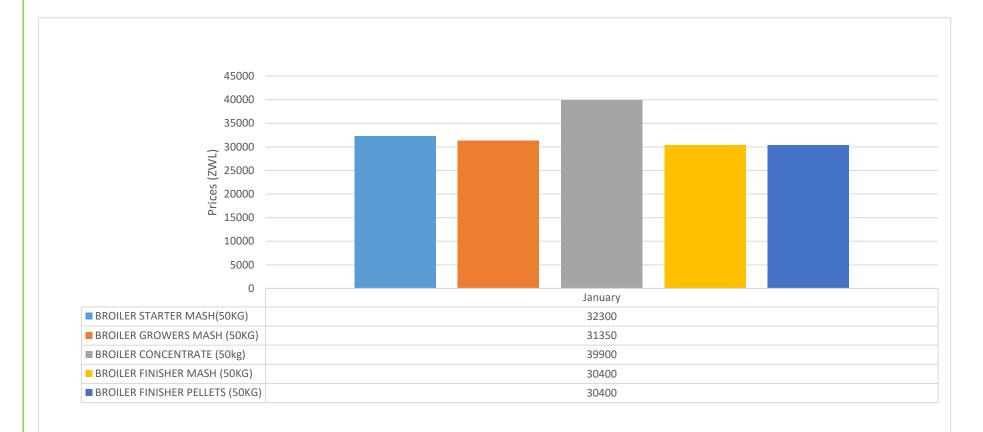

l dully registered Agro-Inputs Suppliers have an opportunity to advertise through this monthly publication as a service from the Authority.

### 2.0 INPUT PRICE TRENDS

### **2.1 FERTILIZERS**

# Figure 1.0: Average Price Trends for Lime & Nitrate -Based Fertilizer- January 2023





## Figure 2.0: Average Price Trends for Compound Fertilizers- January 2023



Source: Survey data, January, 2023



## Figure 4.0: Average Prices of selected Herbicides and Fungicides for the Month of January 2023



### Figure 5.0: Average Prices of Selected Livestock Remedies for the month of January 2023

#### **2.2 SEED**

# Figure 6.0: Average Price Trends for selected Horticultural Seeds for the Month of January 2023



# 2.3 STOCKFEED

## Figure 7.0: Average Price Trends for Broiler Feed –January 2023





## Figure 8:0 Average Price Trends for Layers Feed –January 2023







# Figure 10.0: Average Price Trends for Beef Feed & Supplements-January, 2023

Source: Survey data, January, 2023



# Figure 11.0: Average Price Trends for selected Equipment- January, 2023

# Fig 12 Average prices for maize seed-January, 2023



### **4.0** DISCLAIMER

- (a) The information in this report comes from monthly surveys conducted by Agricultural Marketing Authority field staff,
- (b) Blank means there were no stocks available,
- (c) The availability of an input across the seven towns usually varies from poor, fair and good.

While the Agricultural Marketing Authority strives to provide accurate and timely information, there may be unintended technical/factual inaccuracies and typographical errors in t