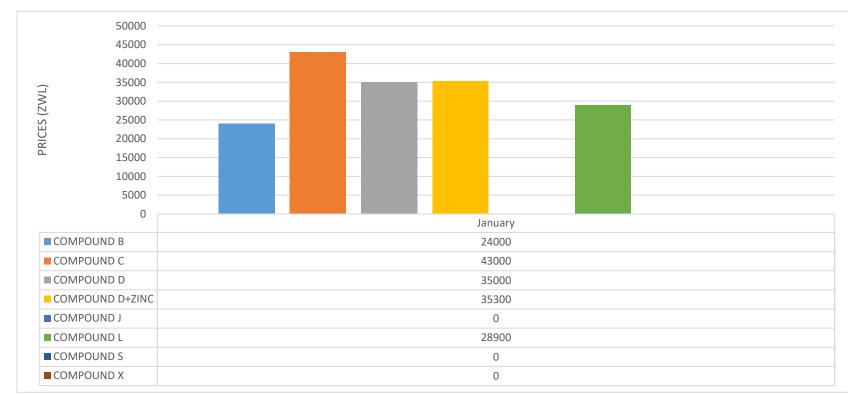

## Figure 2.0: Average Price Trends for Compound Fertilizers- January 2023

Source: Survey data, January, 2023