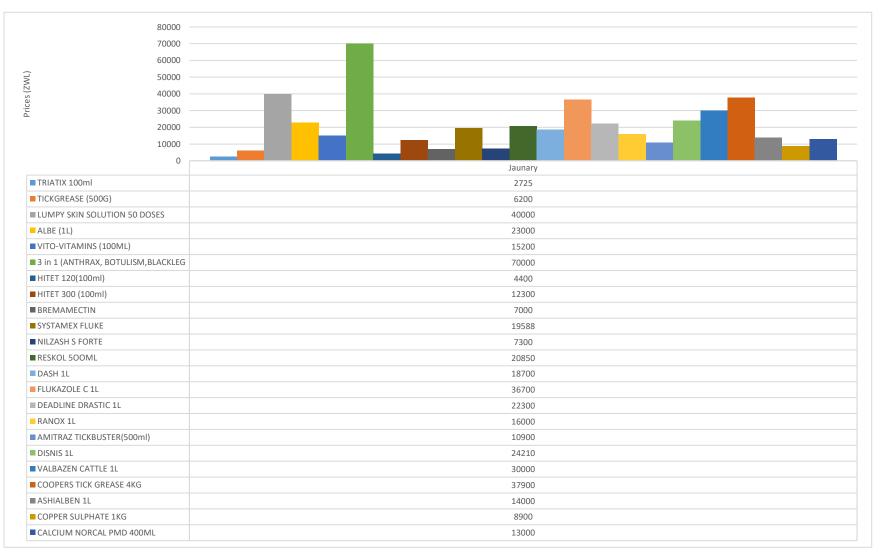

### Figure 5.0: Average Prices of Selected Livestock Remedies for the month of January 2023