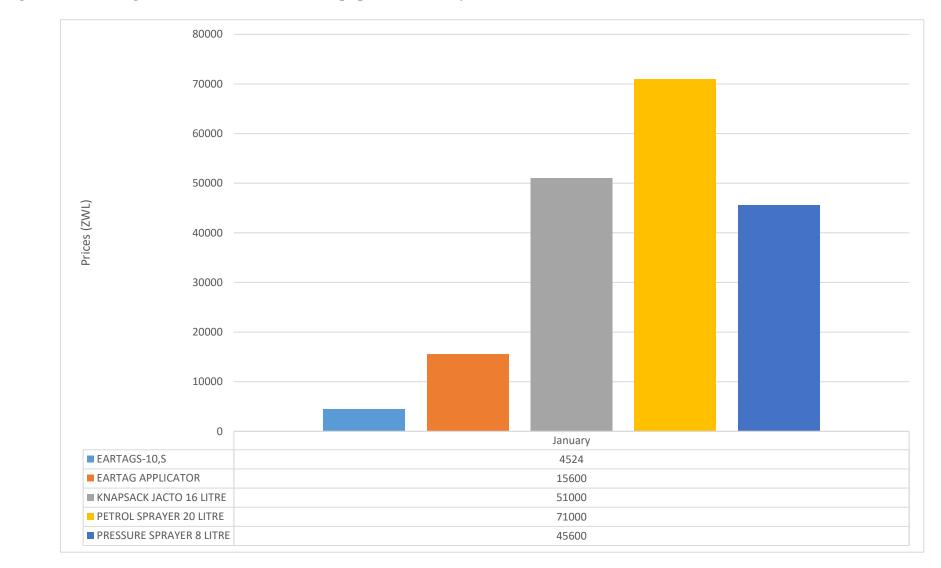

*

# Figure 1.0: Average Price Trends for Lime & Nitrate -Based Fertilizer- January 2023





## Figure 2.0: Average Price Trends for Compound Fertilizers- January 2023



Source: Survey data, January, 2023



## Figure 4.0: Average Prices of selected Herbicides and Fungicides for the Month of January 2023



### Figure 5.0: Average Prices of Selected Livestock Remedies for the month of January 2023

#### **2.2 SEED**

# Figure 6.0: Average Price Trends for selected Horticultural Seeds for the Month of January 2023



# 2.3 STOCKFEED

## Figure 7.0: Average Price Trends for Broiler Feed –January 2023





## Figure 8:0 Average Price Trends for Layers Feed –January 2023







# Figure 10.0: Average Price Trends for Beef Feed & Supplements-January, 2023

Source: Survey data, January, 2023



# Figure 11.0: Average Price Trends for selected Equipment- January, 2023

# Fig 12 Average prices for maize seed-January, 2023



### **4.0** DISCLAIMER

- (a) The information in this report comes from monthly surveys conducted by Agricultural Marketing Authority field staff,
- (b) Blank means there were no stocks available,
- (c) The availability of an input across the seven towns usually varies from poor, fair and good.

While the Agricultural Marketing Authority strives to provide accurate and timely information, there may be unintended technical/factual inaccuracies and typographical errors in this Agro-input Monitor. Decisions based on information contained herein are the sole responsibility of the reader who agrees to hold the Authority harmless against any claims for damages aris