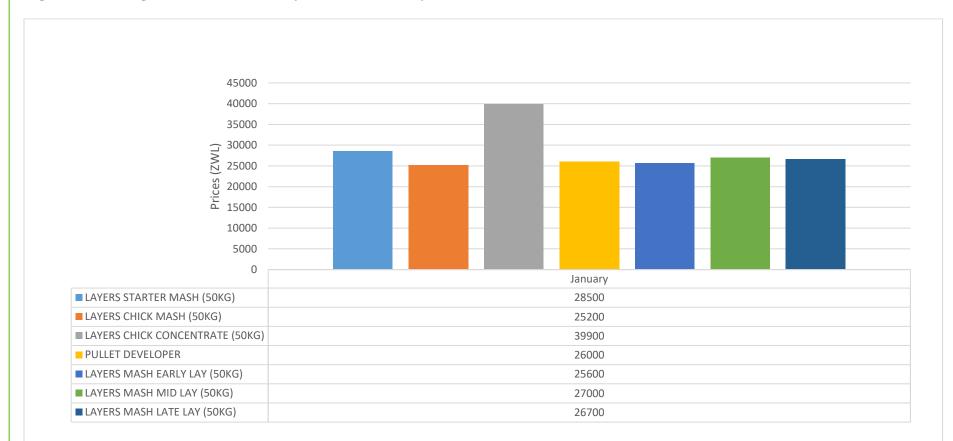

dully registered Agro-Inputs Suppliers have an opportunity to advertise through this monthly publication as a service from the Authority.

### 2.0 INPUT PRICE TRENDS

### **2.1 FERTILIZERS**

# Figure 1.0: Average Price Trends for Lime & Nitrate -Based Fertilizer- January 2023





## Figure 2.0: Average Price Trends for Compound Fertilizers- January 2023



Source: Survey data, January, 2023



## Figure 4.0: Average Prices of selected Herbicides and Fungicides for the Month of January 2023



### Figure 5.0: Average Prices of Selected Livestock Remedies for the month of January 2023

#### **2.2 SEED**

# Figure 6.0: Average Price Trends for selected Horticultural Seeds for the Month of January 2023



# 2.3 STOCKFEED

## Figure 7.0: Average Price Trends for Broiler Feed –January 2023





## Figure 8:0 Average Price Trends for Layers Feed –January 2023







# Figure 10.0: Average Price Trends for Beef Feed & Supplements-January, 2023

Source: Survey data, January, 2023



# Figure 11.0: Average Price Trends for selected Equipment- January, 2023

# Fig 12 Average prices for maize seed-January, 2023



### **4.0** DISCLAIMER

- (a) The information in this report comes from monthly surveys conducted by Agricultural Marketing Authority field staff,
- (b) Blank means there were no stocks available,
- (c) The availability of an input across the seven towns usually varies from poor, fair and good.

While the Agricultural Marketing Authority strives to provide accurate and timely information, there may be unintended technical/factual inaccuracies and typographical errors in thi