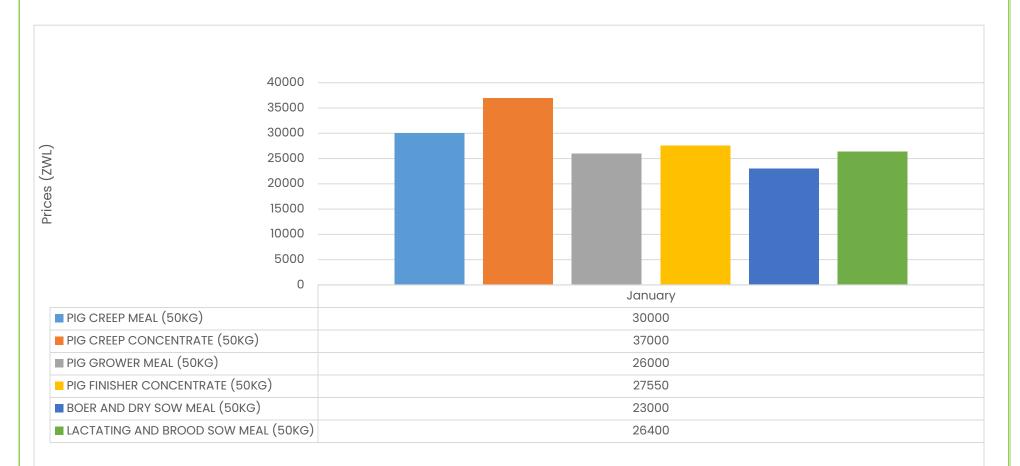

e through this monthly publication as a service from the Authority.

### 2.0 INPUT PRICE TRENDS

### **2.1 FERTILIZERS**

# Figure 1.0: Average Price Trends for Lime & Nitrate -Based Fertilizer- January 2023





## Figure 2.0: Average Price Trends for Compound Fertilizers- January 2023



Source: Survey data, January, 2023



## Figure 4.0: Average Prices of selected Herbicides and Fungicides for the Month of January 2023



### Figure 5.0: Average Prices of Selected Livestock Remedies for the month of January 2023

#### **2.2 SEED**

# Figure 6.0: Average Price Trends for selected Horticultural Seeds for the Month of January 2023



# 2.3 STOCKFEED

## Figure 7.0: Average Price Trends for Broiler Feed –January 2023





## Figure 8:0 Average Price Trends for Layers Feed –January 2023







# Figure 10.0: Average Price Trends for Beef Feed & Supplements-January, 2023

Source: Survey data, January, 2023



# Figure 11.0: Average Price Trends for selected Equipment- January, 2023

# Fig 12 Average prices for maize seed-January, 2023



### **4.0** DISCLAIMER

- (a) The information in this report comes from monthly surveys conducted by Agricultural Marketing Authority field staff,
- (b) Blank means there were no stocks available,
- (c) The availability of an input across the seven towns usually varies from poor, fair and good.

While the Agricultural Marketing Authority strives to provide accurate and timely information, there may be unintended technical/factual inaccuracies and typographical errors in this Agro-input Monitor. Decisions based on information contained herein