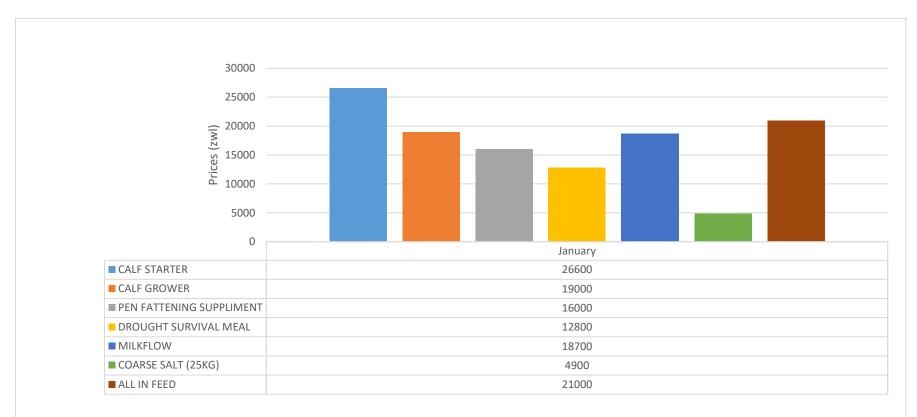

# Figure 10.0: Average Price Trends for Beef Feed & Supplements-January, 2023

Source: Survey data, January, 2023