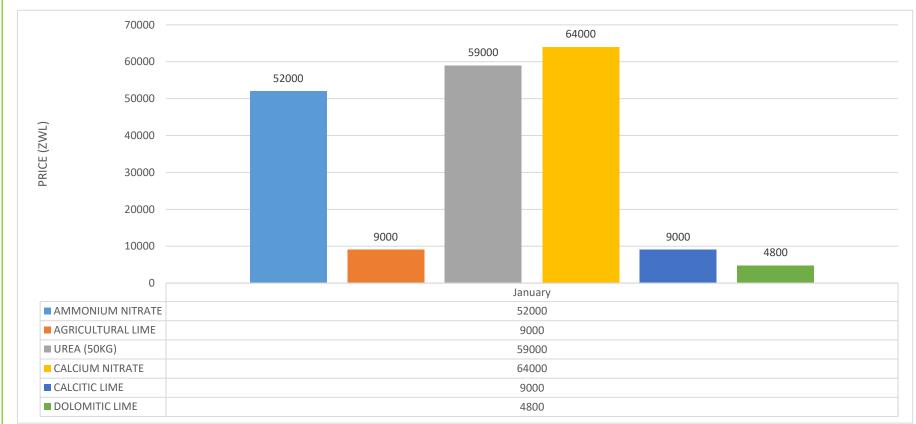

# Figure 1.0: Average Price Trends for Lime & Nitrate -Based Fertilizer- January 2023