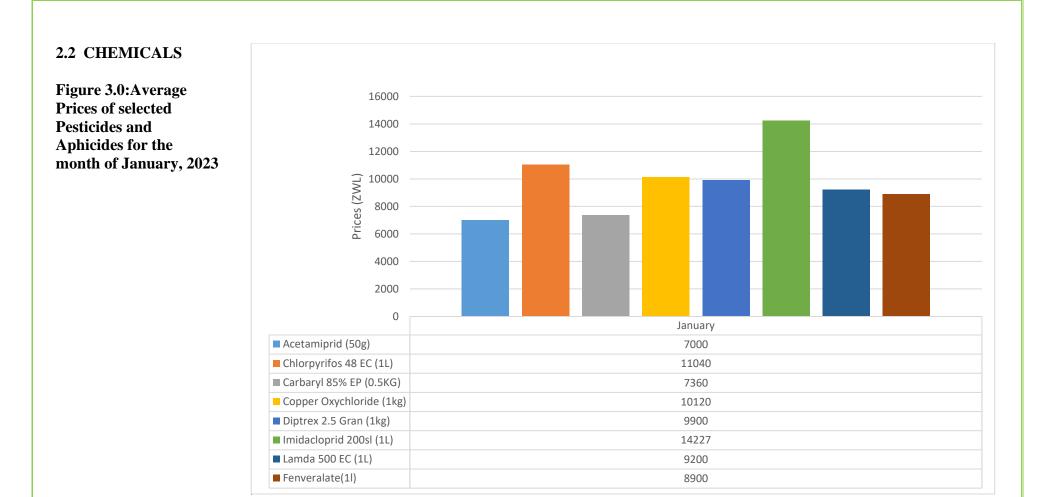

ibution, AMA publishes this monthly Agro-Input Monitor report,
- (b) To avoid buying counterfeit and sub-standard seed, chemicals, stock feed and fertilizers, farmers are encouraged to buy from registered Agro-Inputs Suppliers,
- (c) All Agro-Input Suppliers and manufacturers operating across the country are mandated to be registered with the Agricultural Marketing Authority as provided for by Statutory Instrument 147 of 2012.
- (d) All dully registered Agro-Inputs Suppliers have an opportunity to advertise through this monthly publication as a service from the Authority.

### 2.0 INPUT PRICE TRENDS

### **2.1 FERTILIZERS**

# Figure 1.0: Average Price Trends for Lime & Nitrate -Based Fertilizer- January 2023





## Figure 2.0: Average Price Trends for Compound Fertilizers- January 2023



Source: Survey data, January, 2023



## Figure 4.0: Average Prices of selected Herbicides and Fungicides for the Month of January 2023



### Figure 5.0: Average Prices of Selected Livestock Remedies for the month of January 2023

#### **2.2 SEED**

# Figure 6.0: Average Price Trends for selected Horticultural Seeds for the Month of January 2023



# 2.3 STOCKFEED

## Figure 7.0: Average Price Trends for Broiler Feed –January 2023





## Figure 8:0 Average Price Trends for Layers Feed –January 2023







# Figure 10.0: Average Price Trends for Beef Feed & Supplements-January, 2023

Source: Survey data, January, 2023



# Figure 11.0: Average Price Trends for selected Equipment- January, 2023

# Fig 12 Average prices for maize seed-January, 2023



### **4.0** DISCLAIMER

- (a) The inf