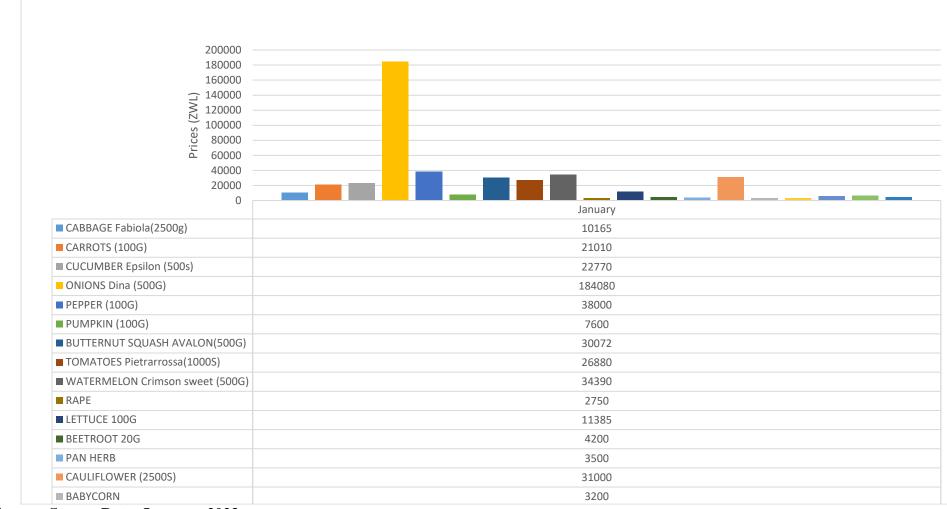

# Figure 6.0: Average Price Trends for selected Horticultural Seeds for the Month of January 2023