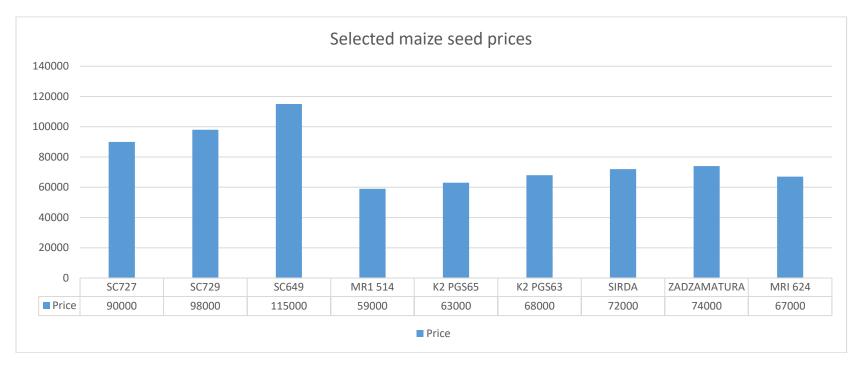

or Compound Fertilizers- January 2023



Source: Survey data, January, 2023



## Figure 4.0: Average Prices of selected Herbicides and Fungicides for the Month of January 2023



### Figure 5.0: Average Prices of Selected Livestock Remedies for the month of January 2023

#### **2.2 SEED**

# Figure 6.0: Average Price Trends for selected Horticultural Seeds for the Month of January 2023



# 2.3 STOCKFEED

## Figure 7.0: Average Price Trends for Broiler Feed –January 2023





## Figure 8:0 Average Price Trends for Layers Feed –January 2023







# Figure 10.0: Average Price Trends for Beef Feed & Supplements-January, 2023

Source: Survey data, January, 2023



# Figure 11.0: Average Price Trends for selected Equipment- January, 2023

# Fig 12 Average prices for maize seed-January, 2023



### **4.0** DISCLAIMER

- (a) The information in this report comes from monthly surveys conducted by Agricultural Marketing Authority field staff,
- (b) Blank means there were no stocks available,
- (c) The availability of an input across the seven towns usually varies from poor, fair and good.

While the Agricultural Marketing Authority strives to provide accurate and timely information, there may be unintended technical/factual inaccuracies and typographical errors in this Agro-input Monitor. Decisions based on information contained herein are the sole responsibility of the reader who agrees to hold the Authority harmless against any claims for damages arising from any decisions that the reader makes based on this information.