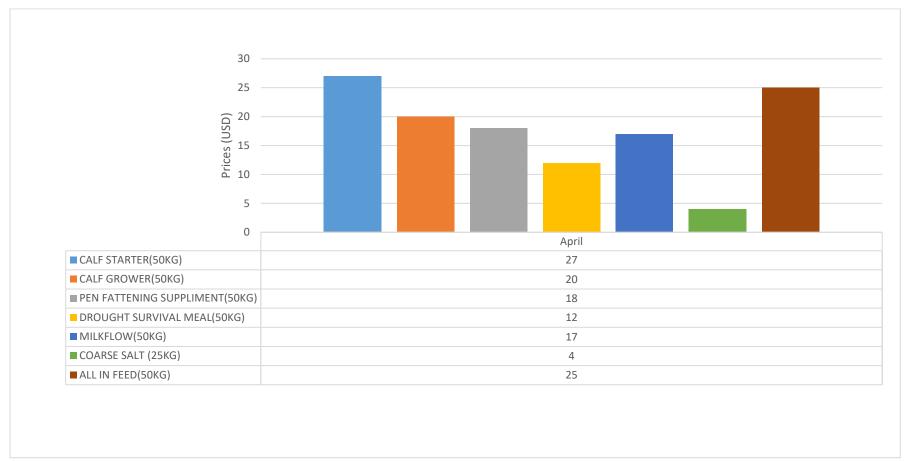

# 2.3 STOCKFEED

Figure 7.0: Average Price Trends for Broiler Feed –April 2023

Figure 8:0 Average Price Trends for Layers Feed –April 2023

Figure 9.0: Average Price Trends for Pig Feed, April, 2023

Figure 10.0: Average Price Trends for Beef Feed & Supplements-April 2023