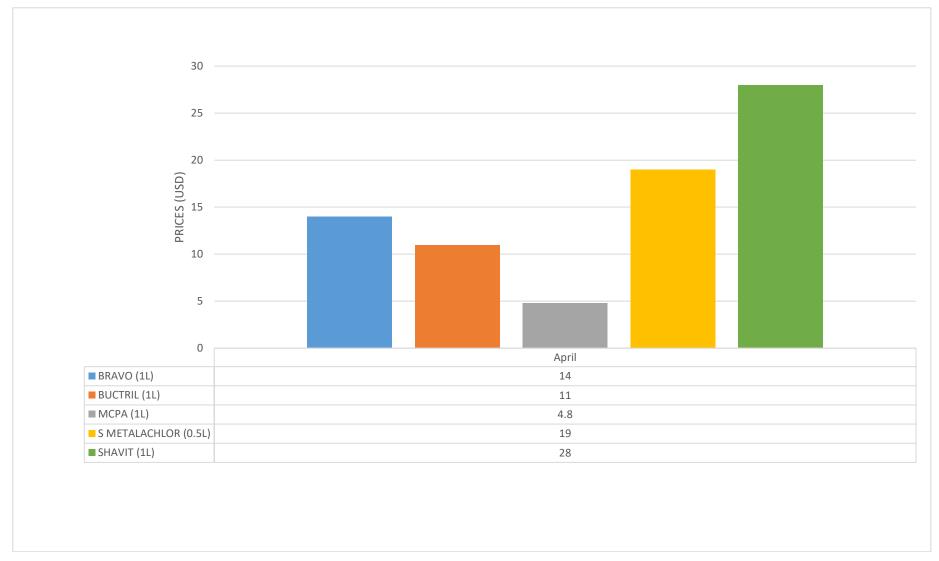

## 2.2 CHEMICALS

Figure 3.0:Average Prices of selected Pesticides and Aphicides for the month of April, 2023

Figure 4.0: Average Prices of selected Herbicides and Fungicides for the Month of April 2023

Figure 5.0: Average Prices of Selected Livestock Remedies for the month of April 2023