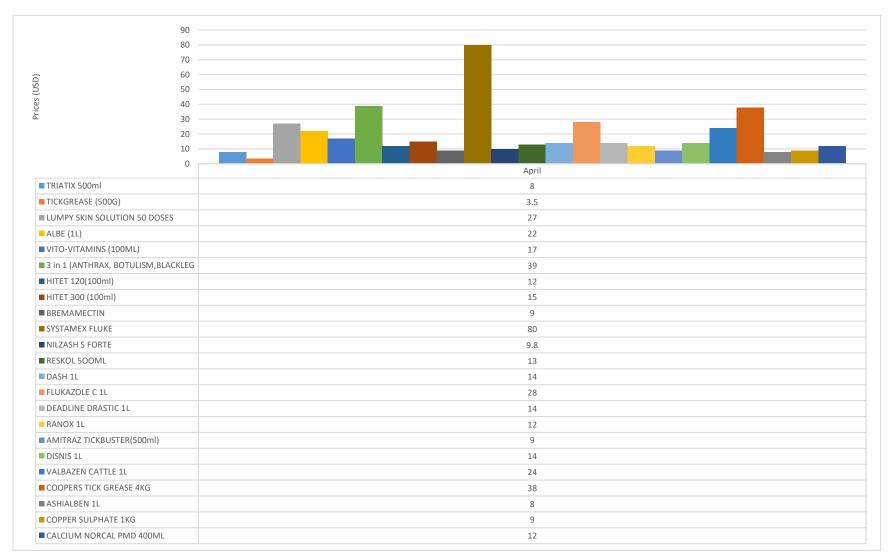

## 2.2 CHEMICALS

Figure 3.0:Average Prices of selected Pesticides and Aphicides for the month of April, 2023

Figure 4.0: Average Prices of selected Herbicides and Fungicides for the Month of April 2023

Figure 5.0: Average Prices of Selected Livestock Remedies for the month of April 2023