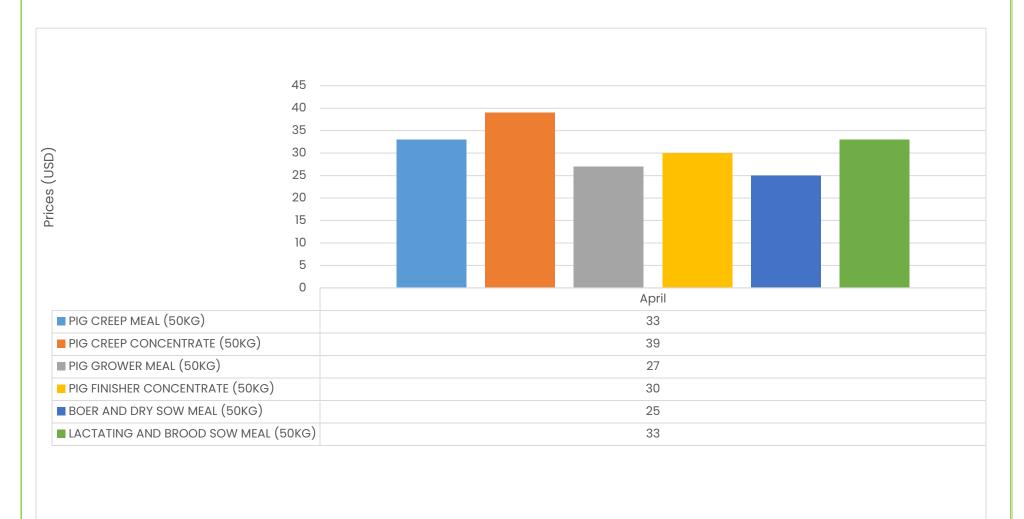

# 2.3 STOCKFEED

Figure 7.0: Average Price Trends for Broiler Feed –April 2023

Figure 8:0 Average Price Trends for Layers Feed –April 2023

Figure 9.0: Average Price Trends for Pig Feed, April, 2023

Figure 10.0: Average Price Trends for Beef Feed & Supplements-April 2023