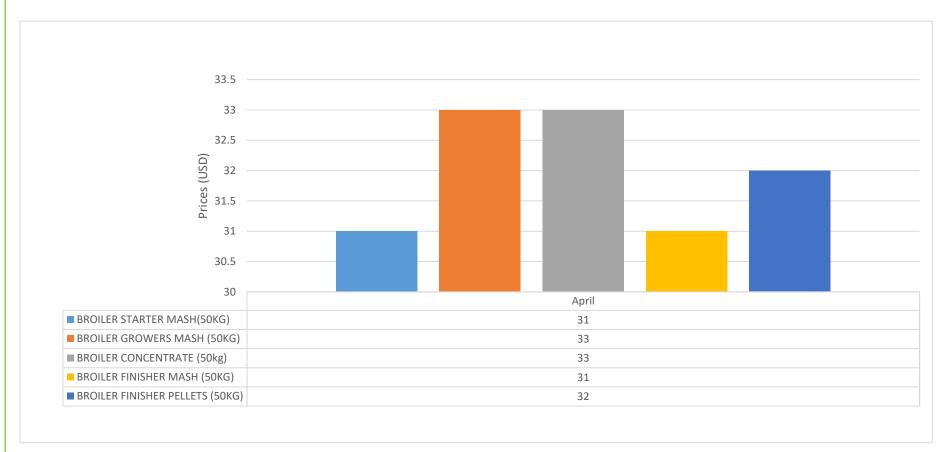

# 2.3 STOCKFEED

Figure 7.0: Average Price Trends for Broiler Feed –April 2023

Figure 8:0 Average Price Trends for Layers Feed –April 2023

Figure 9.0: Average Price Trends for Pig Feed, April, 2023

Figure 10.0: Average Price Trends for Beef Feed & Supplements-April 2023