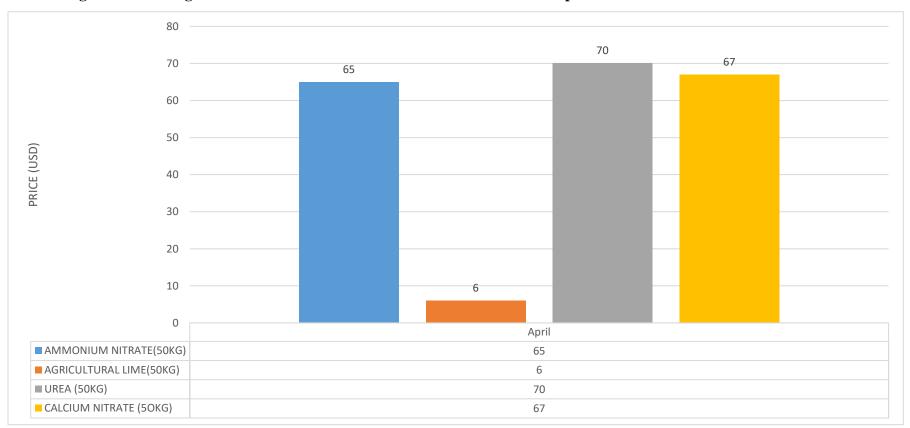

# 2.1 FERTILIZERS

Figure 1.0: Average Price Trends for Lime & Nitrate -Based Fertilizer- April 2023

Figure 2.0: Average Price Trends for Compound Fertilizers- April 2023