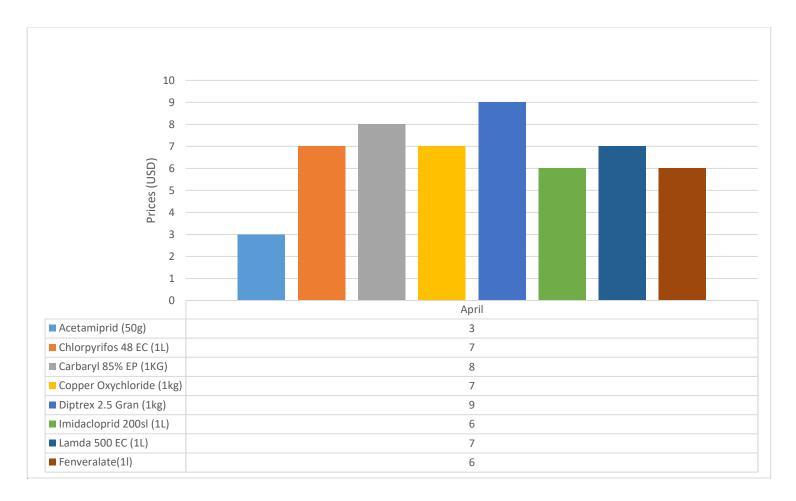

## 2.2 CHEMICALS

Figure 3.0:Average Prices of selected Pesticides and Aphicides for the month of April, 2023

Figure 4.0: Average Prices of selected Herbicides and Fungicides for the Month of April 2023

Figure 5.0: Average Prices of Selected Livestock Remedies for the month of April 2023