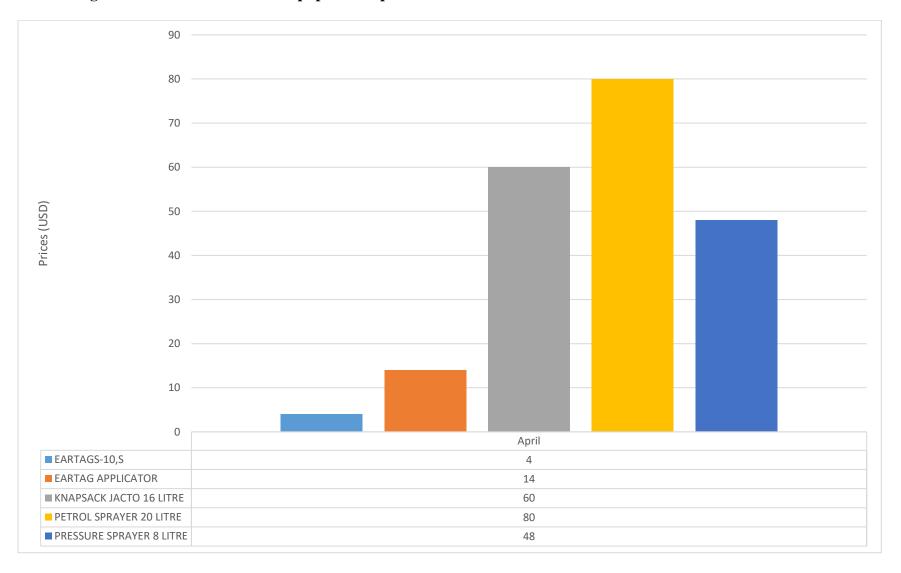

Figure 11.0: Average Price Trends for selected Equipment- April 2023

Fig 12 Average prices for maize seed-April 2023