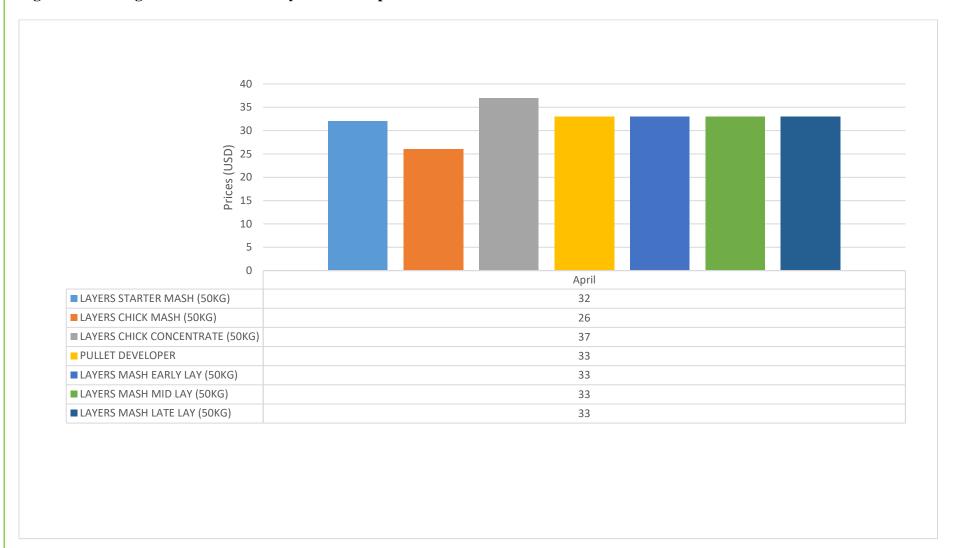

# 2.3 STOCKFEED

Figure 7.0: Average Price Trends for Broiler Feed –April 2023

Figure 8:0 Average Price Trends for Layers Feed –April 2023

Figure 9.0: Average Price Trends for Pig Feed, April, 2023

Figure 10.0: Average Price Trends for Beef Feed & Supplements-April 2023