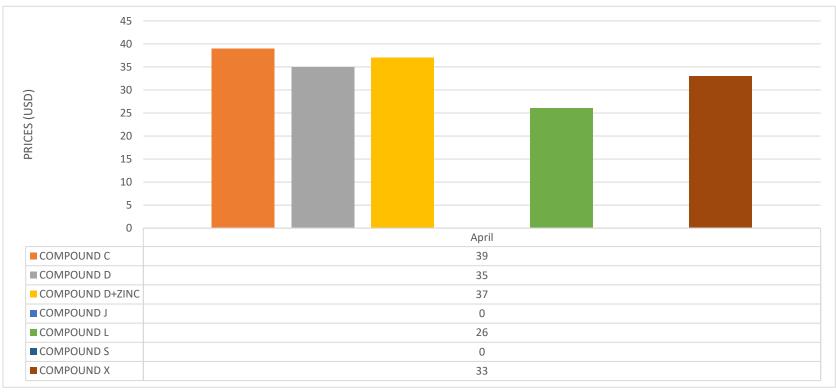

# 2.1 FERTILIZERS

Figure 1.0: Average Price Trends for Lime & Nitrate -Based Fertilizer- April 2023

Figure 2.0: Average Price Trends for Compound Fertilizers- April 2023