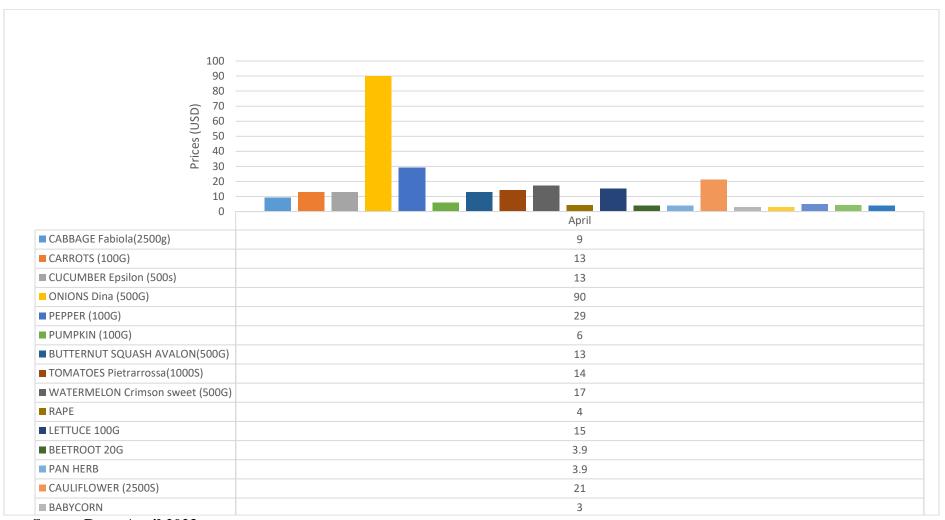

## **2.2 SEED**

Figure 6.0: Average Price Trends for selected Horticultural Seeds for the Month of April 2023